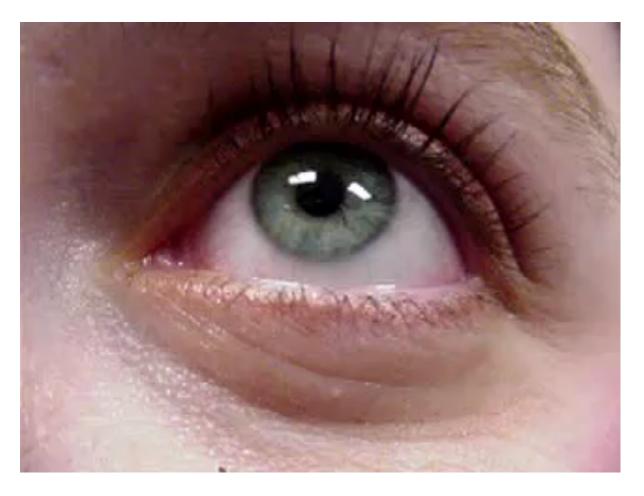

### What is HGN

- The involuntary jerking of the eye as it moves from side to side.
- There are 3 clues to the HGN test; lack of smooth pursuit, distinct and sustained nystagmus at maximum deviation, and angle of onset prior to 45 degrees. When observed in each eye it makes a total of 6 clues
- 4 of 6 clues on HGN are 83 percent reliable on their own for alcohol impairment over 80mg%

# Lack of smooth pursuit

# Distinct and sustained nystagmus

# Angle of onset prior to 45 degrees

# Vertical nystagmus