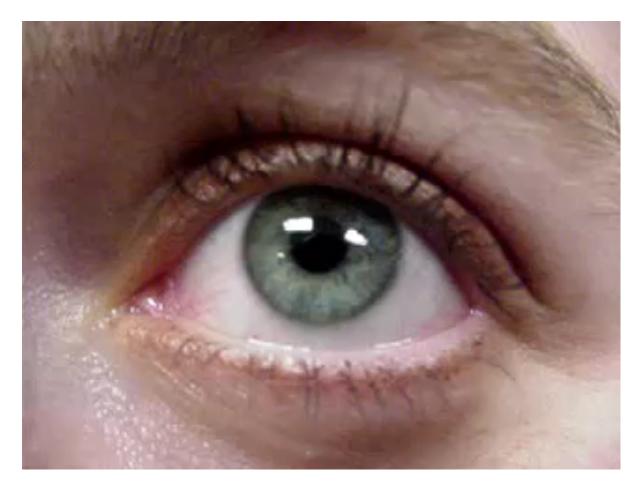

### What is HGN

- The involuntary jerking of the eye as it moves from side to side.
- There are 3 clues to the HGN test; lack of smooth pursuit, distinct and sustained nystagmus at maximum deviation, and angle of onset prior to 45 degrees. When observed in each eye it makes a total of 6 clues
- 4 of 6 clues on HGN are 83 percent reliable on their own for alcohol impairment over 80mg%