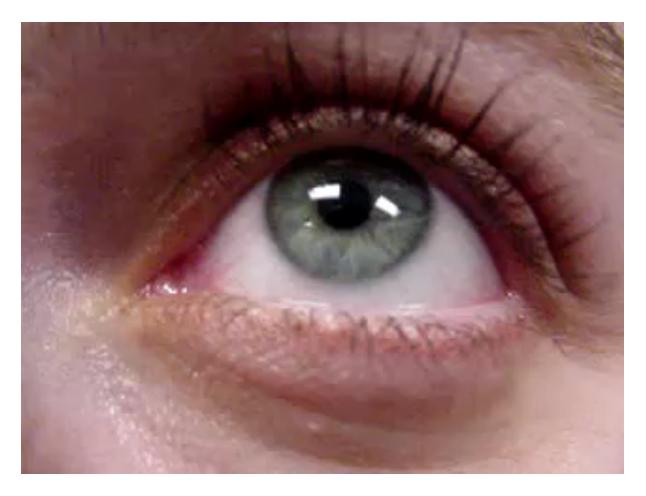

### What is HGN

- The involuntary jerking of the eye as it moves from side to side.
- There are 3 clues to the HGN test; lack of smooth pursuit, distinct and sustained nystagmus at maximum deviation, and angle of onset prior to 45 degrees. When observed in each eye it makes a total of 6 clues
- 4 of 6 clues on HGN are 83 percent reliable on their own for alcohol impairment over 80mg%

# Angle of onset prior to 45 degrees