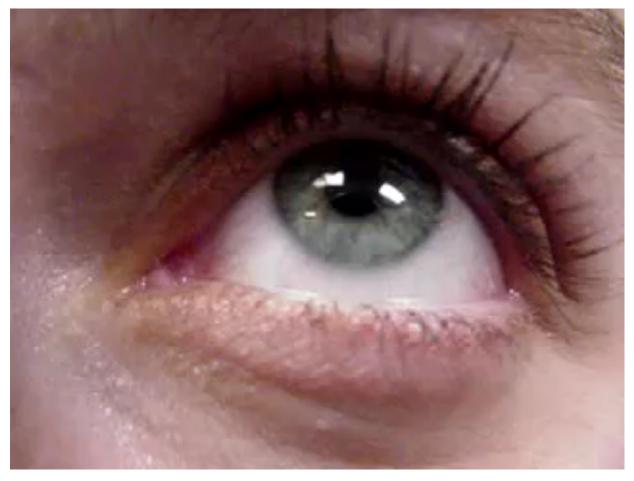

### What is HGN

- The involuntary jerking of the eye as it moves from side to side.
- There are 3 clues to the HGN test; lack of smooth pursuit, distinct and sustained nystagmus at maximum deviation, and angle of onset prior to 45 degrees. When observed in each eye it makes a total of 6 clues
- 4 of 6 clues on HGN are 83 percent reliable on their own for alcohol impairment over 80mg%

# Distinct and sustained nystagmus